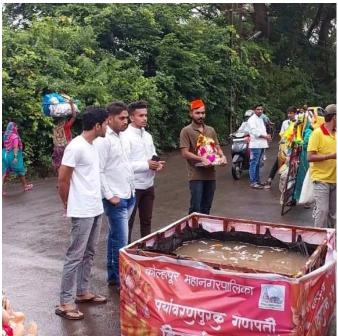

## Photos:

staff and teacher at "Kotitirtha"

staff and teacher at "Panchaganga Ghat" With Visrjan Kunda

Students collecting Sri Ganesh statue at "Panchaganga Ghat"

staff and teacher at "Panchaganga Ghat"