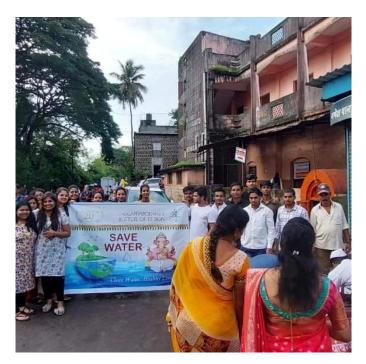

## Photos:

staff and teacher at "Kotitirtha"

staff and teacher at "Panchaganga Ghat" With Visrjan Kunda

Students collecting Sri Ganesh statue at "Panchaganga Ghat"

staff and teacher at "Panchaganga Ghat"