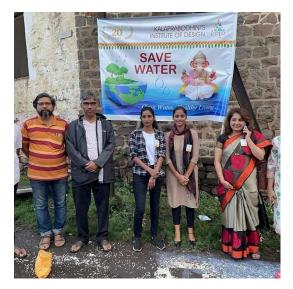

## Photos:

staff and teacher at "Kotitirtha"

staff and teacher at "Panchaganga Ghat" With Visrjan Kunda

Students collecting Sri Ganesh statue at "Panchaganga Ghat"

staff and teacher at "Panchaganga Ghat"