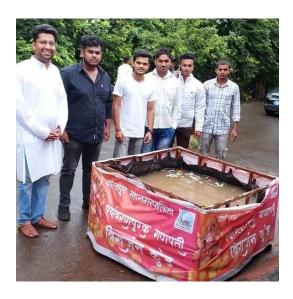

## Photos:

staff and teacher at "Kotitirtha"

staff and teacher at "Panchaganga Ghat" With Visrjan Kunda

Students collecting Sri Ganesh statue at "Panchaganga Ghat"

staff and teacher at "Panchaganga Ghat"