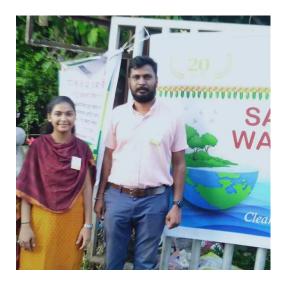

## Photos:

staff and teacher at "Kotitirtha"

staff and teacher at "Panchaganga Ghat" With Visrjan Kunda

Students collecting Sri Ganesh statue at "Panchaganga Ghat"

staff and teacher at "Panchaganga Ghat"