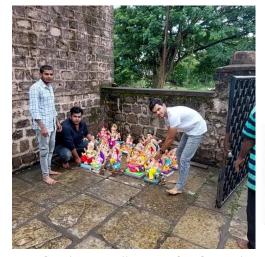

## Photos:

staff and teacher at "Kotitirtha"

staff and teacher at "Panchaganga Ghat" With Visrjan Kunda

Students collecting Sri Ganesh statue at "Panchaganga Ghat"

staff and teacher at "Panchaganga Ghat"